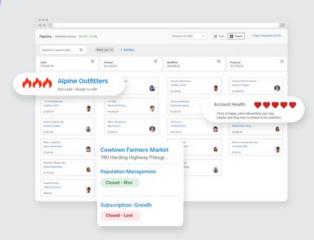

#### **AI-Powered CRM**

An Al-powered CRM enables you to manage customer relationships more effectively by automating workflows and providing deep customer insights.

- Personalize outreach with Al-generated insights on customer behavior
- Automate task management saving you time and seeing immediate ROI

### Reputation Management – Al Reviews & Insights

Boost online reputation with an Al-powered reputation management platform, offering:

- Al-driven sentiment analysis to monitor customer feedback and satisfaction
- Automated review responses, allowing businesses to stay engaged without extra effort
- Measure customer NPS (net promoter score) and automate different responses to detractors and promoters