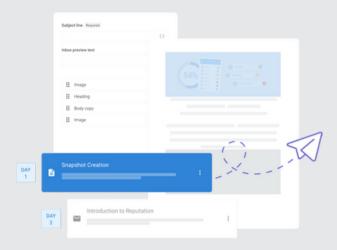

## Campaigns Pro – Al-Generated Marketing

You can use Campaigns Pro to create and optimize powerful email and SMS campaigns, with Al-driven enhancements like:

- Al-generated email copy and image suggestions for personalized outreach
- Smart segmentation for precise targeting and dynamic content generation
- Templates that help guide your creation, and Algenerated content to do the rest

### Reputation Management – Al Reviews & Insights

Boost online reputation with an Al-powered reputation management platform, offering:

- Al-driven sentiment analysis to monitor customer feedback and satisfaction
- Automated review responses, allowing businesses to stay engaged without extra effort
- Measure customer NPS (net promoter score) and automate different responses to detractors and promoters