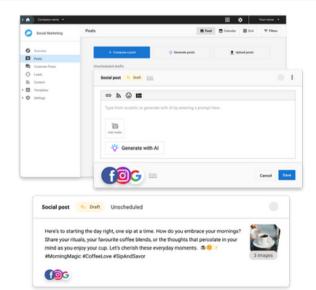

# Social Marketing – Al content generation

This Al-enhanced social media platform helps you scale social content, offering:

- Al-recommended social posts based on current trends and customer interests
- Automated content generation, ensuring a steady stream of relevant posts
- Al that pulls from your brand information and designs full campaigns that speak directly to your business.