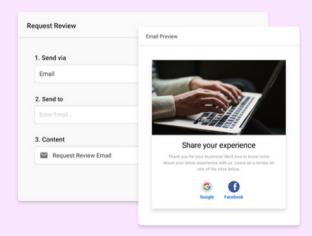

### Reputation Management – Al Reviews & Insights

Boost online reputation with an Al-powered reputation management platform, offering:

- Al-driven sentiment analysis to monitor customer feedback and satisfaction
- Automated review responses, allowing businesses to stay engaged without extra effort
- Measure customer NPS (net promoter score) and automate different responses to detractors and promoters