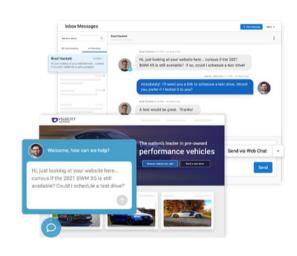

#### Al-Powered Web Chat Lead Capture

Improve lead generation with Inbox Pro's Al-powered web chat and lead capture allowing you to answer questions and book appointments while you're running your business.

- Automatically capture customer information and nurture them through Al-generated responses.
- Manage email communication more efficiently with Al-powered inbox automation
- Leverage predictive analytics to identify highpriority customers